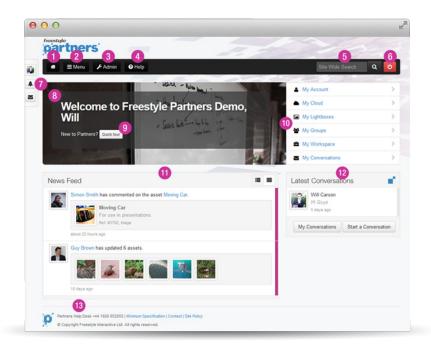

## Quick start guide

The home page is the starting point for all users. The following screenshot shows all the key features available on your home page.

The key features you will find on the home page are:

#### 1 Home Icon

Wherever you are within Partners you can navigate back to the home page by clicking on the Home Icon.

The Menu Icon is the starting point to access all of the system content and asset libraries – images, documents, videos etc. Click on the Menu Icon to expand the menu. Click again to minimise the menu.

### Quick start guide

The key features you will find on the home page are:

#### 3 Admin Icon

The Site Admin options, such as Bulk Upload, Bulk Edit, User Administration etc., are available by clicking on the Admin Icon. Each feature in this area is covered in detail in the Site Admin section of the Help Portal.

#### 4 Online Help

This button opens our Help Portal and provides you with guidance and information relating to the page you are currently using.

#### 5 Site Wide Search

The Site Wide Search is available wherever you are in the system. Type your search term into the Site Wide Search field and click the magnifying glass icon or press Enter on your keyboard to search all assets stored within the system.

Please see the Site Wide Search section of the Help Portal for more information.

#### 6 Log out Icon

To log out of Partners, click the red 'power' icon. This icon can also be found in your My Partners personal toolbar.

#### My Partners

My Partners is your own personal toolbar that displays a range of key features that are relevant to you as a user.

#### Personalised Welcome Banner

If you choose a licensed version of Freestyle Partners, this banner would be unique to your individual system.

#### 9 Quick Tour

If you are new to Partners, click the Quick Tour button for a brief overview of the key features. This will help you understand the system and get you started.

#### 10 Quick Links

Quick Links is the fastest way to access key areas of the system.

#### 11 News Feed

The News Feed keeps you up to date with what's going on throughout the system. All activity is listed here, such as changes to assets you are watching or a notification of someone sharing a file or Lightbox with you.

#### 12 Latest Conversations

Partners allows you to start conversations with other system users through the My Conversations service. This helps make inter-system communication quicker and easier.

#### 13 Help Desk / System Administrator Contact Details

Help is only ever one click away. Depending on how your own Partners system is supported, this section provides the contact details of either your Help Desk or your System Administrator, who will be able to help you if you have any questions.