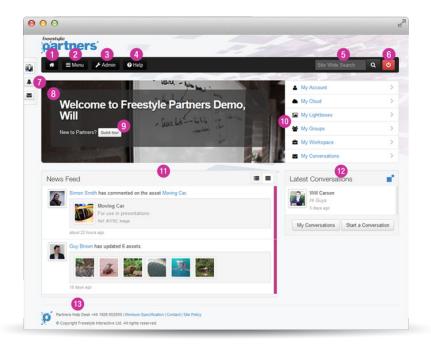

## Quick start guide

The home page is the starting point for all users. The following screenshot shows all the key features available on your home page.

The key features you will find on the home page are:

#### 1 Home Icon

Wherever you are within Partners you can navigate back to the home page by clicking on the Home Icon.

The Menu Icon is the starting point to access all of the system content and asset libraries – images, documents, videos etc. Click on the Menu Icon to expand the menu. Click again to minimise the menu.

### Quick start guide

The key features you will find on the home page are:

#### 3 Admin Icon

The Site Admin options, such as Bulk Upload, Bulk Edit, User Administration etc., are available by clicking on the Admin Icon. Each feature in this area is covered in detail in the Site Admin section of the Help Portal.

#### 4 Online Help

This button opens our Help Portal and provides you with guidance and information relating to the page you are currently using.

#### 5 Site Wide Search

The Site Wide Search is available wherever you are in the system. Type your search term into the Site Wide Search field and click the magnifying glass icon or press Enter on your keyboard to search all assets stored within the system.

Please see the Site Wide Search section of the Help Portal for more information.

#### 6 Log out Icon

To log out of Partners, click the red 'power' icon. This icon can also be found in your My Partners personal toolbar.

#### My Partners

My Partners is your own personal toolbar that displays a range of key features that are relevant to you as a user.

#### Personalised Welcome Banner

If you choose a licensed version of Freestyle Partners, this banner would be unique to your individual system.

#### 9 Quick Tour

If you are new to Partners, click the Quick Tour button for a brief overview of the key features. This will help you understand the system and get you started.

#### 10 Quick Links

Quick Links is the fastest way to access key areas of the system.

#### 11 News Feed

The News Feed keeps you up to date with what's going on throughout the system. All activity is listed here, such as changes to assets you are watching or a notification of someone sharing a file or Lightbox with you.

#### 12 Latest Conversations

Partners allows you to start conversations with other system users through the My Conversations service. This helps make inter-system communication quicker and easier.

#### 13 Help Desk / System Administrator Contact Details

Help is only ever one click away. Depending on how your own Partners system is supported, this section provides the contact details of either your Help Desk or your System Administrator, who will be able to help you if you have any questions.